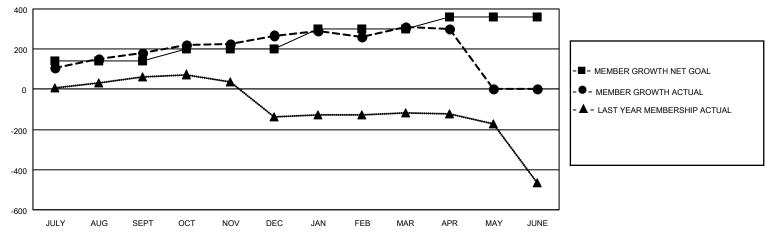

## GOALS AND ACTUAL MEMBERS CUMULATIVE

| DROPPED CLUBS: 8 |     | 68 CLUBS OF 103 ADDED 1 OR MORE | GENDER DISTRIBUTION       |                    |       |
|------------------|-----|---------------------------------|---------------------------|--------------------|-------|
|                  |     | NEW MEMBERS                     | MALE                      | 2,304 (63.58%)     |       |
|                  |     |                                 | FEMALE                    | 1,320 (36.42%)     |       |
| DROPPED MEMBERS  |     |                                 |                           |                    |       |
| DECEASED         | 26  | CLICK HERE FOR CUMULATIVE       | TOTAL FAMILY UNIT MEMBERS |                    | 1,785 |
| CLUB CANCELLED   | 65  | MEMBERSHIP DATA                 |                           |                    | 940   |
| OTHER            | 214 |                                 | FAMILY MEMBER             | EMBERS PAYING HALF |       |
| TOTAL            | 305 |                                 |                           |                    |       |