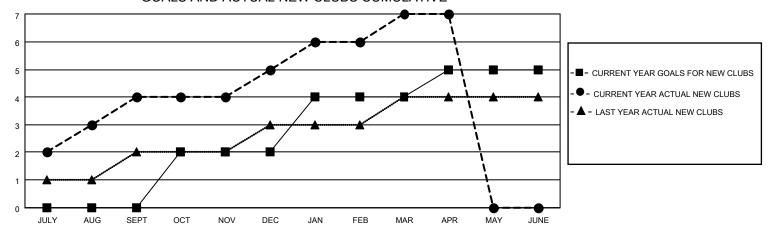

| 4           | 3             | JULY/AUG/SEPT         | 140                    | 271                     | 76                                                 |  |
| OCT/NOV/DEC   | 2             | 1           | 0             | OCT/NOV/DEC           | 60                     | 218                     | 120                                                |  |
| JAN/FEB/MAR   | 2             | 2           | 5             | JAN/FEB/MAR           | 100                    | 145                     | 84                                                 |  |
| APR/MAY/JUNE  | 1             | 0           | 0             | APR/MAY/JUNE          | 60                     | 20                      | 25                                                 |  |

## GOALS AND ACTUAL NEW CLUBS CUMULATIVE



## GOALS AND ACTUAL MEMBERS CUMULATIVE



| DROPPED CLUBS: 8 |     | 68 CLUBS OF 103 ADDED 1 OR MORE | GENDER DISTRIBUTION       |                    |       |
|------------------|-----|---------------------------------|---------------------------|--------------------|-------|
|                  |     | NEW MEMBERS                     | MALE                      | 2,304 (63.58%)     |       |
|                  |     |                                 | FEMALE                    | 1,320 (36.42%)     |       |
| DROPPED MEMBERS  |     |                                 |                           |                    |       |
| DECEASED         | 26  | CLICK HERE FOR CUMULATIVE       | TOTAL FAMILY UNIT MEMBERS |                    | 1,785 |
| CLUB CANCELLED   | 65  | MEMBERSHIP DATA